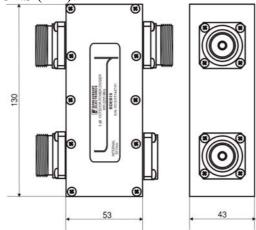

## **OUTLINE DIMENSIONS** (mm):

Rudolf-Diesel-Str.18 · D-85521 Ottobrunn · Tel +49 (0)89/608 754-0 · Fax +49 (0)89/608 754-99 email: info@bonn-elektronik.com . home: www.bonn-elektronik.com